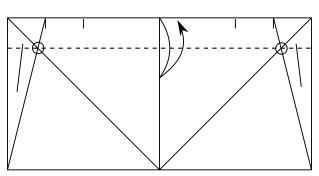

## Heart Allan Kenedy

Recommended size: Rectangle 10 cm x 20 cm Level: Simple

Created in ©2016. Diagrammed in 2017.

4

1