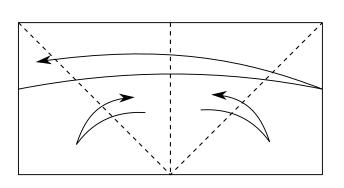

## Heart Allan Kenedy

Recommended size: Rectangle 10 cm x 20 cm Level: Simple

Created in ©2016. Diagrammed in 2017.

4

1