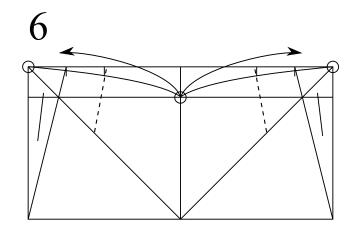

## Heart Allan Kenedy

Recommended size: Rectangle 10 cm x 20 cm Level: Simple

Created in ©2016. Diagrammed in 2017.

4

1

## © Copyright 2016 by Allan Kenedy

This document was published by OrigamiUSA's online magazine, The Fold, with permission from the author. If you did not obtain this document from The Fold's website, you may have infringed upon the author's copyright. Join OrigamiUSA online at <a href="https://origamiusa.org/">https://origamiusa.org/</a>