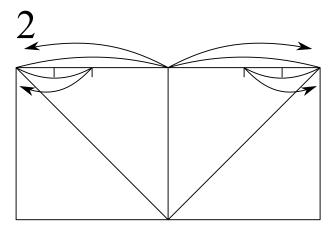

## Heart Allan Kenedy

Recommended size: Rectangle 10 cm x 20 cm Level: Simple

Created in ©2016. Diagrammed in 2017.

4

1