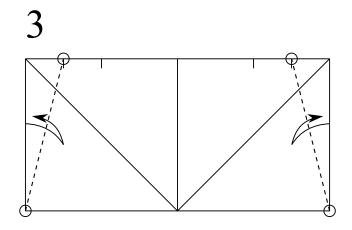

## Heart Allan Kenedy

Recommended size: Rectangle 10 cm x 20 cm Level: Simple

Created in ©2016. Diagrammed in 2017.

4

1