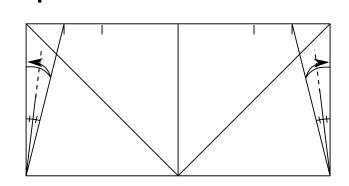

## Heart Allan Kenedy

Recommended size: Rectangle 10 cm x 20 cm Level: Simple

Created in ©2016. Diagrammed in 2017.

4

1