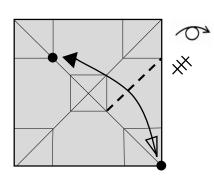

## Lirica Flower

Difficult level: \*\*

Paper: 15x15 cm Kami, Dual color

Model size: 7.5 x7.5 cm

White side up.
Valley folds corner to corner and unfold.

Valley fold edge to small squares make the crease between diagonals only and unfold. Repeat 3 times.

Valley fold edge to center but make the crease up to the diagonal only and unfold. Repeat 3 times.

Turn over

3

Valley fold but make the crease only from the diagonal to the edge. Unfold.

Repeat 3 times.

Turn over.