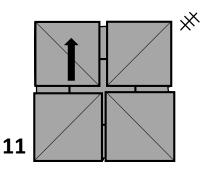

Valley fold edge to center but make the crease up to the diagonal only and unfold. Repeat 3 times.

Turn over

3

Valley fold but make the crease only from the diagonal to the edge. Unfold.

Repeat 3 times.

Turn over.