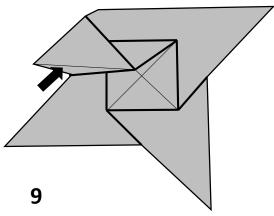

Twist the paper with the pre creases. The Inner square will be like a base to the fold.

Turn over right to left.

Push and squash to flatten a square.

Repeat steps 7-8 3 times.

Lift the flap and insert it under the internal square. Repeat 3 times.