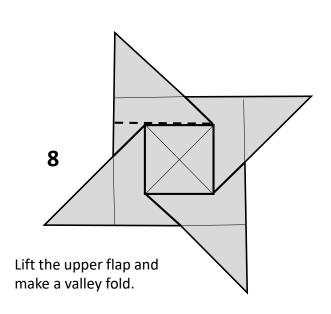

Twist the paper with the pre creases. The Inner square will be like a base to the fold.

Turn over right to left.

Push and squash to flatten a square.

Repeat steps 7-8 3 times.

Lift the flap and insert it under the internal square. Repeat 3 times.

Valley folds corner to corner and pinch it from the bottom to form a shape like two triangle base.

Push from the bottom to get the 3D flower .