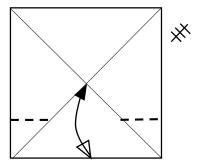

Valley fold edge to center but make the crease up to the diagonal only and unfold. Repeat 3 times.

Turn over

3

Valley fold but make the crease only from the diagonal to the edge. Unfold.

Repeat 3 times.

Turn over.

Twist the paper with the pre creases. The Inner square will be like a base to the fold.

Turn over right to left.

Push and squash to flatten a square.

Repeat steps 7-8 3 times.

Lift the flap and insert it under the internal square. Repeat 3 times.