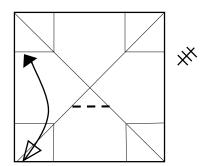

Valley fold edge to center but make the crease up to the diagonal only and unfold. Repeat 3 times.

Turn over

3

Valley fold but make the crease only from the diagonal to the edge. Unfold.

Repeat 3 times.

Turn over.