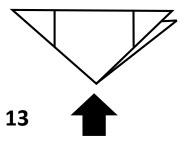

Valley folds corner to corner and pinch it from the bottom to form a shape like two triangle base.

Push from the bottom to get the 3D flower .