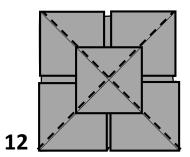

Valley fold edge to center but make the crease up to the diagonal only and unfold. Repeat 3 times.

Turn over

3

Valley fold but make the crease only from the diagonal to the edge. Unfold.

Repeat 3 times.

Turn over.