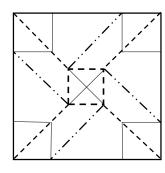

Valley fold edge to center but make the crease up to the diagonal only and unfold. Repeat 3 times.

Turn over

3

Valley fold but make the crease only from the diagonal to the edge. Unfold.

Repeat 3 times.

Turn over.

Twist the paper with the pre creases. The Inner square will be like a base to the fold.

Turn over right to left.

Push and squash to flatten a square.

Repeat steps 7-8 3 times.

Lift the flap and insert it under the internal square. Repeat 3 times.