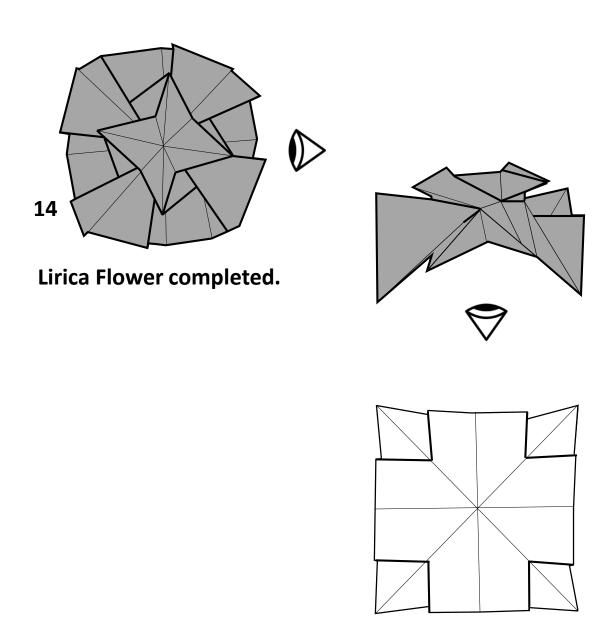

## Lirica Flower

Difficult level: \*\*

Paper: 15x15 cm Kami, Dual color

Model size: 7.5 x7.5 cm

White side up.
Valley folds corner to corner and unfold.

Valley fold edge to small squares make the crease between diagonals only and unfold. Repeat 3 times.

Valley folds corner to corner and pinch it from the bottom to form a shape like two triangle base.

Push from the bottom to get the 3D flower .