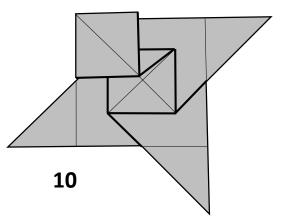

Twist the paper with the pre creases. The Inner square will be like a base to the fold.

Turn over right to left.

Push and squash to flatten a square.

Repeat steps 7-8 3 times.

Lift the flap and insert it under the internal square. Repeat 3 times.

Valley folds corner to corner and pinch it from the bottom to form a shape like two triangle base.

Push from the bottom to get the 3D flower .