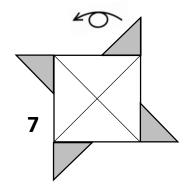

Twist the paper with the pre creases. The Inner square will be like a base to the fold.

Turn over right to left.

Push and squash to flatten a square.

Repeat steps 7-8 3 times.

Lift the flap and insert it under the internal square. Repeat 3 times.