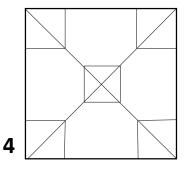

Twist the paper with the pre creases. The Inner square will be like a base to the fold.

Turn over right to left.

Push and squash to flatten a square.

Repeat steps 7-8 3 times.

Lift the flap and insert it under the internal square. Repeat 3 times.